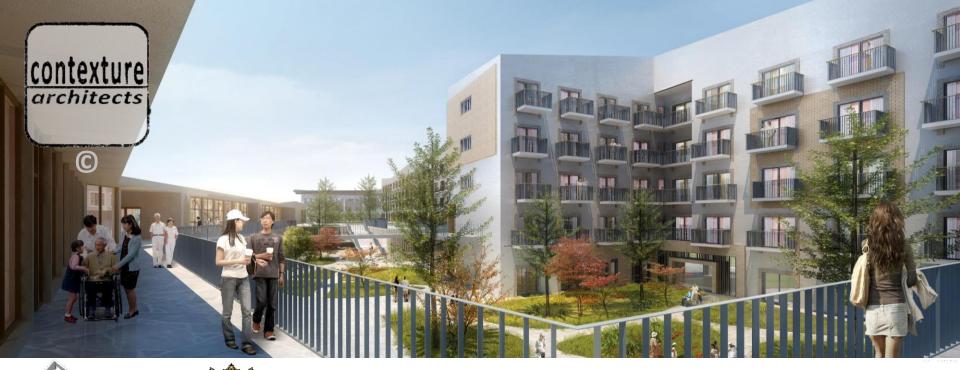

### Senior Apartments 老年公

© House of Habsburg
and partners

#### **SENIOR APARTMENTS:**

4.428 m2, 50 units incl. 30 single room unit, 10 double, 10 triple.
43,4m2/bed