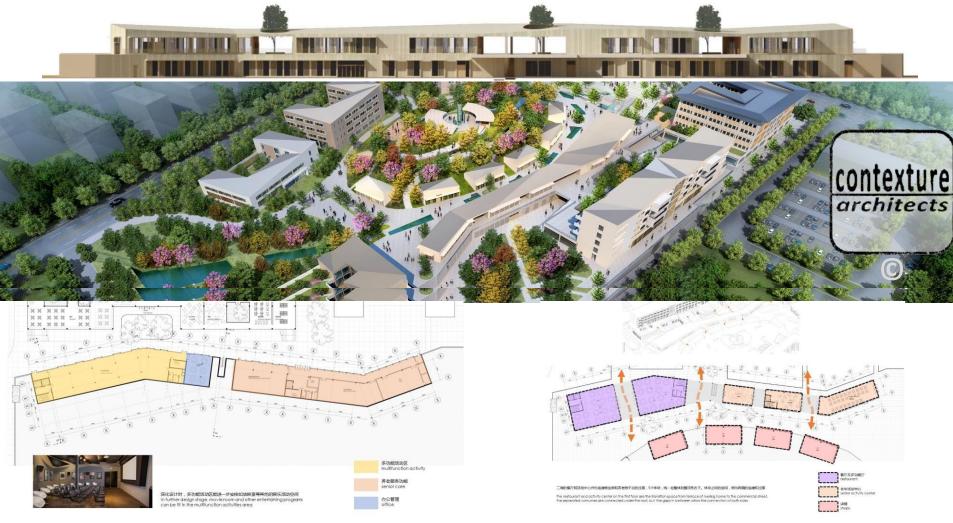

#### **Example**

60,000m2 Buildings on 100 Mu (66.7ha)

Rehabilitation Centre
Complex Building
Senior Apartments
Nursing Home
Dementia village
Senior Care Centre
Staff Centre
Hospice
Welfare Centre
Shops
Restaurants

乐龄康复医院 综合大楼 (宾馆/双创中心) 养老公寓 养老院 失智老人村

老年人护理中心 员工及物资中心 临终关怀中心

福利中心 商店 餐厅

C House of Habsburg

and partners