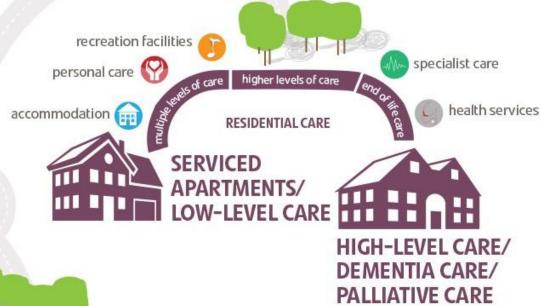

### Different Stages / Different Challenges

at Home

Retirement Living

Low Level Care

High Level Care

## Integration and Coordination of all Services Integration of Involvement:

- **Government**
- **\***Family
- Providers
- Insurers / Pensions
  recreation facilities

PALLIATIVE CARE

specialist care

health services