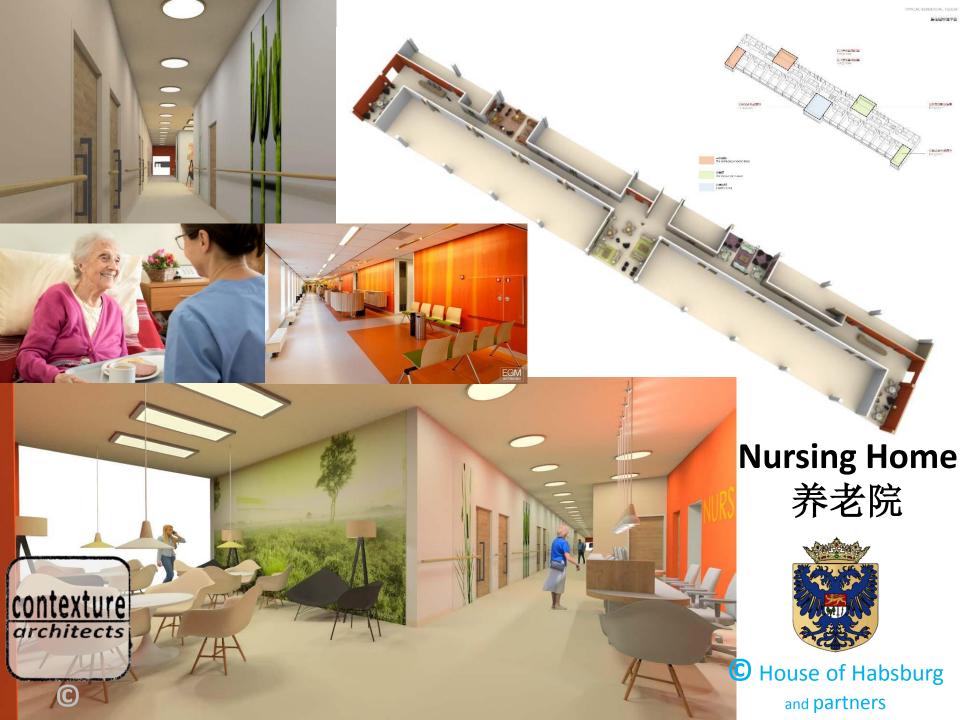

### Nursing Home 养老院

**Nursing Home** 

养老院

#### **NURSING HOME:**

8.300 m2, 210 beds
3-4beds/ room normal/ invalid
39,5m2 /bed