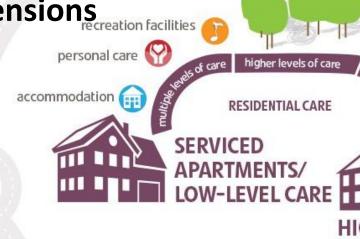

### Different Stages / Different Challenges

at Home

Retirement Living

Low Level Care

High Level Care