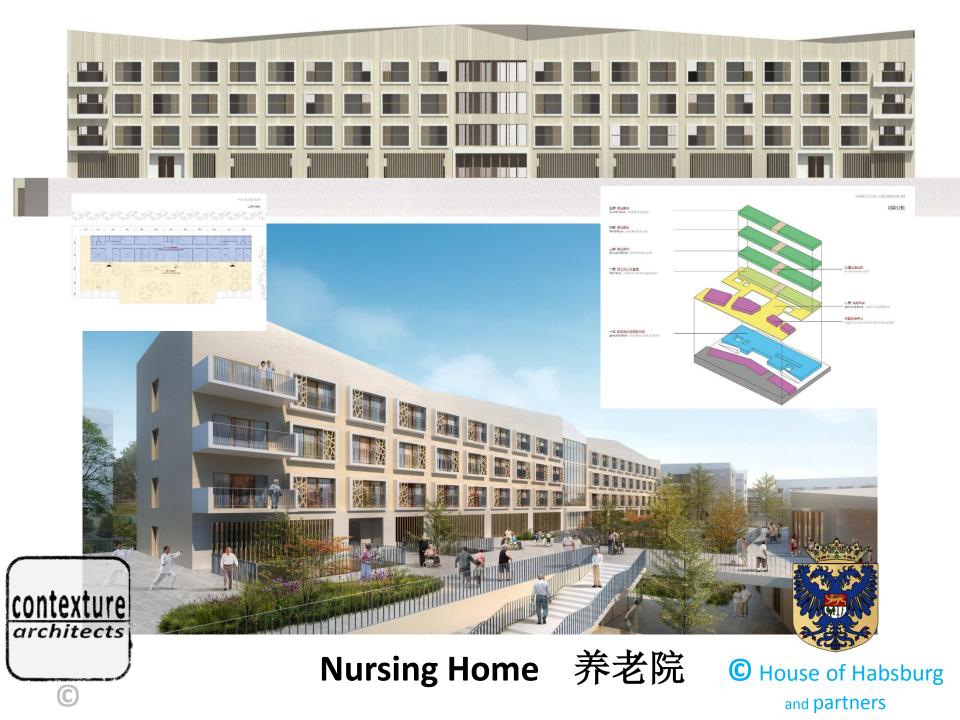

Care



# Combine Solutions in Design and Operations









### Complete Solution / Full City

#### **Example**

60,000m2 Buildings on 100 Mu (66.7ha)

Rehabilitation Centre
Complex Building
Senior Apartments
Nursing Home
Dementia village
Senior Care Centre
Staff Centre
Hospice
Welfare Centre
Shops
Restaurants

乐龄康复医院 综合大楼 (宾馆/双创中心) 养老公寓 养老院 失智老人村



老年人护理中心 员工及物资中心 临终关怀中心

福利中心 商店 餐厅

C House of Habsburg

and partners





### Senior Apartments 老年公

© House of Habsburg
and partners













## 养老综合服务中心/老创客一条街

Potential for public shared Theatre, Cinema, Swimming pool, rehabilitation, sporting facilities, etc. Provision of public facilities like childcare, extracurricular schooling, etc.





### Senior Day Care Centre 老年日间照料中心 Restaurants 餐厅









**Dementia Village** 















### Nursing Home 养老院









**Nursing Home** 

养老院

### **Staff Centre** 员工中心











Rehabilitation Clinic 康复医院





**Rehabilitation Clinic** 康复医院

**©** 









Dementia Village 失智老人村

Complex Building 综合大楼

### **Senior City**

Where we ourselves like to retire



### **Senior City Example Data**

#### **SENIOR APARTMENTS:**

4.428 m2, 50 units incl. 30 single room unit, 10 double, 10 triple.
43,4m2/bed

#### **WELFARE CENTRE:**

5.510 m2, 226 beds 34 beds for personnel, 2-3 beds 144 beds for 3 no person, 2-4 be 48 beds for orphan, 3 or 12 bed

#### **SENIOR SERVICE CENTRE:**

33245 m2, restaurant, activity a

#### **SHOPS:**

1944 m2 Incl. 1062 m2 square shop, 882 m2 street shop

#### **NURSING HOME:**

8.300 m2, 210 beds
3-4beds/ room normal/ invalid
39,5m2 /bed

#### **