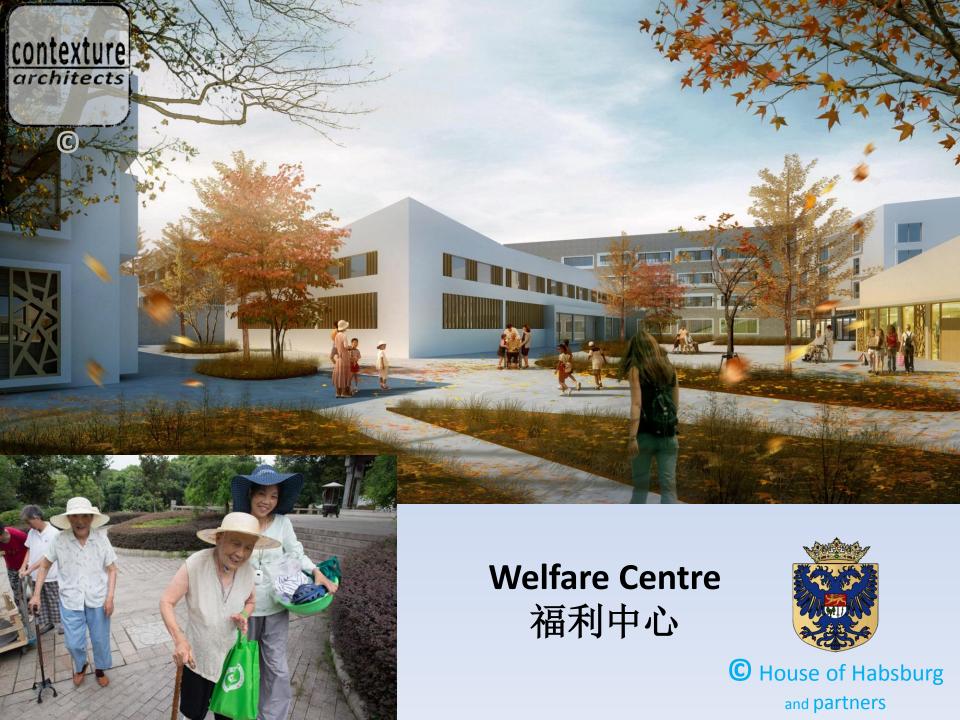

#### **WELFARE CENTRE:**

5.510 m2, 226 beds 34 beds for personnel, 2-3 beds 144 beds for 3 no person, 2-4 be 48 beds for orphan, 3 or 12 bed